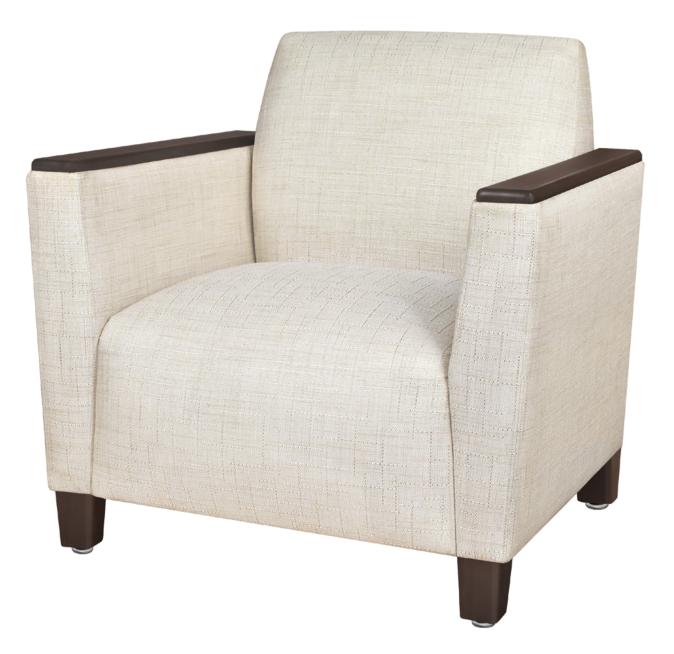

## Carrara Behavioral Lounge

Kwalu's Behavioral seating is built to psychiatric use specifications; durable and tamper-proof. Features include Kwalu's pick-proof polymer, concealed bottoms prevent access to any exposed staples or loose fabric and secured arm caps. Optional concealed floor mounting available.

Model: CRRLG111BH 34W 30D 34H 24SW 21SD 18.5SH 26AH

Durable Finish Kwalu's proprietary finish doesn't have any of the drawbacks of wood. The finish is moisture impervious, easy to clean and maintenance-free.

Visible Cleanout Cleanout prevents buildup of debris and provides for easy maintenance.

CRRLG111BH

34W 30D 34H

26AH

 Tamper Proof Seat

 Protector

 Black laminate bottom

 (¾6" thick) prevents

 access to internal

 building materials and

 loose fabric; no visible

staples, tamper-proof

screws and brackets.

Number of Seats Choose from 3 seat styles – lounge chair, love seat, and sofa.

Optional Floor Mounting10 Year WarrantyOptional floor mounting<br/>available.We offer a 10 Yerformance Warranty