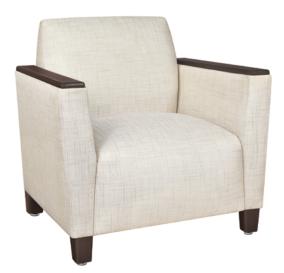

## Carrara Behavioral Lounge

Kwalu's Behavioral seating is built to psychiatric use specifications; durable and tamper-proof. Features include Kwalu's pick-proof polymer, concealed bottoms prevent access to any exposed staples or loose fabric and secured arm caps. Optional concealed floor mounting available.

Model: CRRLG111BH 34W 30D 34H 24SW 21SD 18.5SH 26AH

Durable Finish Kwalu's proprietary finish doesn't have any of the drawbacks of wood. The finish is moisture impervious, easy to clean and maintenance-free.

Visible Cleanout Cleanout prevents buildup of debris and provides for easy maintenance.

CRRLG111BH

34W 30D 34H

26AH

 Tamper Proof Seat

 Protector

 Black laminate bottom

 (¾6" thick) prevents

 access to internal

 building materials and

 loose fabric; no visible

staples, tamper-proof

screws and brackets.

Number of Seats Choose from 3 seat styles – lounge chair, love seat, and sofa.

Optional Floor Mounting10 Year WarrantyOptional floor mounting<br/>available.We offer a 10 Yerformance Warranty