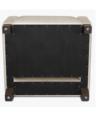

## Carrara Behavioral Lounge

Kwalu's Behavioral seating is built to psychiatric use specifications; durable and tamper-proof. Features include Kwalu's pick-proof polymer, concealed bottoms prevent access to any exposed staples or loose fabric and secured arm caps. Optional concealed floor mounting available.

Model: CRRLG111BH 34W 30D 34H 24SW 21SD 18.5SH 26AH

Durable Finish Kwalu's proprietary finish doesn't have any of the drawbacks of wood. The finish is moisture impervious, easy to clean and maintenance-free.

Visible Cleanout Cleanout prevents buildup of debris and provides for easy maintenance.

CRRLG111BH

34W 30D 34H

26AH

 Tamper Proof Seat

 Protector

 Black laminate bottom

 (¾6" thick) prevents

 access to internal

 building materials and

 loose fabric; no visible

staples, tamper-proof

screws and brackets.

Number of Seats Choose from 3 seat styles – lounge chair, love seat, and sofa.

Optional Floor Mounting10 Year WarrantyOptional floor mounting<br/>available.We offer a 10 Yerformance Warranty