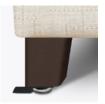

Visible Cleanout Cleanout prevents buildup of debris and provides for easy maintenance.

CRRLG111BH

34W 30D 34H

26AH

 Tamper Proof Seat

 Protector

 Black laminate bottom

 (¾6" thick) prevents

 access to internal

 building materials and

 loose fabric; no visible

staples, tamper-proof

screws and brackets.

Number of Seats Choose from 3 seat styles – lounge chair, love seat, and sofa.

Optional Floor Mounting10 Year WarrantyOptional floor mounting<br/>available.We offer a 10 Yerformance Warranty