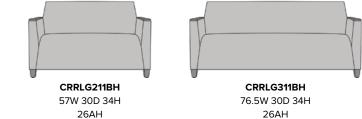

Model: CRRLG111BH 34W 30D 34H 24SW 21SD 18.5SH 26AH

Durable Finish Kwalu's proprietary finish doesn't have any of the drawbacks of wood. The finish is moisture impervious, easy to clean and maintenance-free.

 access to internal

 building materials and

 loose fabric; no visible

staples, tamper-proof

screws and brackets.

Number of Seats Choose from 3 seat styles – lounge chair, love seat, and sofa.

Optional Floor Mounting10 Year WarrantyOptional floor mounting<br/>available.We offer a 10 Yerformance Warranty

## Statement of Line

Features

6160 Peachtree Dunwoody Rd. Building C, Atlanta, GA 30328 1-877-MY-KWALU **kwalu.com**